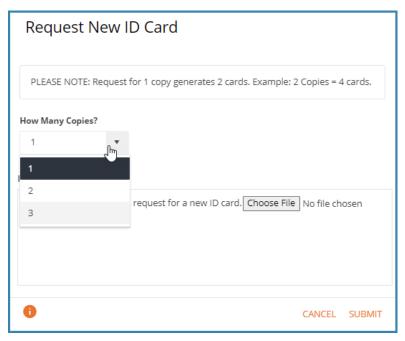

#### Number of ID Cards for Requests

[F22962] The maximum number of ID cards that can be selected through the 'Request New ID Card' request has been limited to 3.