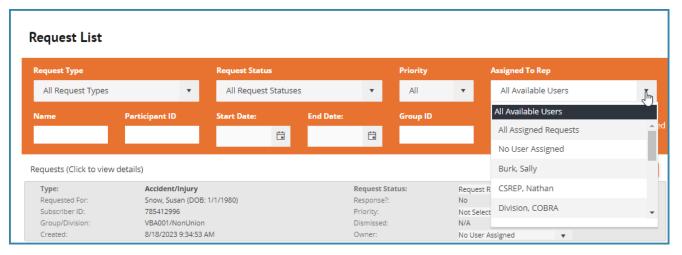

#### 😪 Assigned/Unassigned Member Request Filter

[F21130] A new 'Assigned to Rep' drop-down has been added to the 'Request List' POD on the Admin Portal. This will allow Users to filter requests by their assigned Representative.